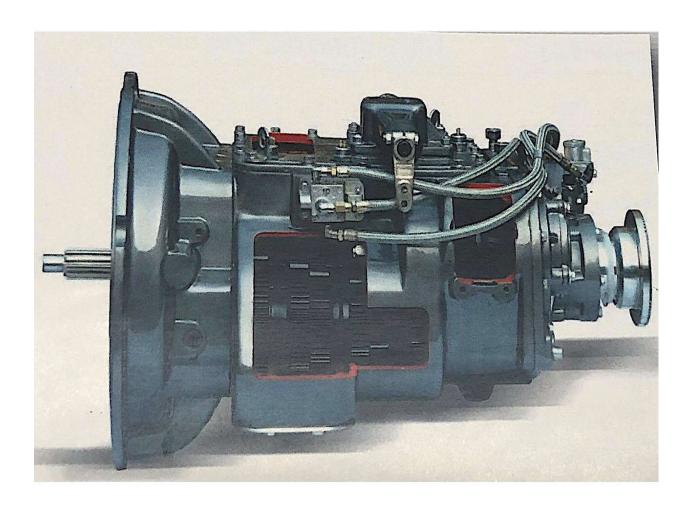

## **Excellent Performance – FAST transmission**

• FAST transmission from Eaton Fuller technology

- 10JSD160T+QH50, with gear ratio details as follows:
- I. 14.96, II. 11.16, III. 8.28, IV. 6.09, V. 4.46, VI. 3.35, VII.2.5, VIII. 1.86, IX. 1.36, X. 1
- Optimized internal structure, better reliability, easy to maintain; bigger speed ratio, more powerful.
- JAC FAST gearbox, the technology comes from Eaton, USA, It is renowned for its reliability, durability and advanced technology.
- With the first gear ratio 14.96, capable of providing strong driving force in heavy-loading and terrible road conditions.